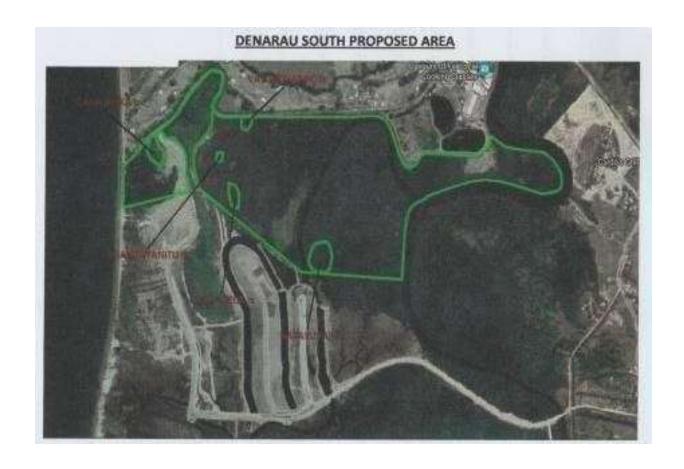

# 1. RGL FORESHORE STATE LEASE APPLICATION OF THE VACANT STATE FORESHORE AT DENARAU SOUTH TO INVOLVE THE QOLIQOLI RESOURCE OWNERS OF THE VANUA NADI.

That under the RGL development projects, the Qoliqoli Resource Owners of the Vanua NADI, will be involved in "Economic Participation" of Five Percentages (5%) of Annual Gross Revenue of individual Hotel Properties, Casino and Marina that will be erected for business within the RGL state foreshore boundaries.

Developer/Applicant: RAGINOU GROUP PTE LIMITED (RGL)

Approximate Area: 135 ACRES

Purpose: FOR TOURISM RELATED PROJECTS SUCH AS HOTEL PROPERTIES, CASINO, PORT AND

BAPROVINCIA COUNCIL RINA FOR SUPER YATCHS AND PRIVATE RECEIVED RESIDENTIAL/COMMERCIAL SUB-DIMSIONS.