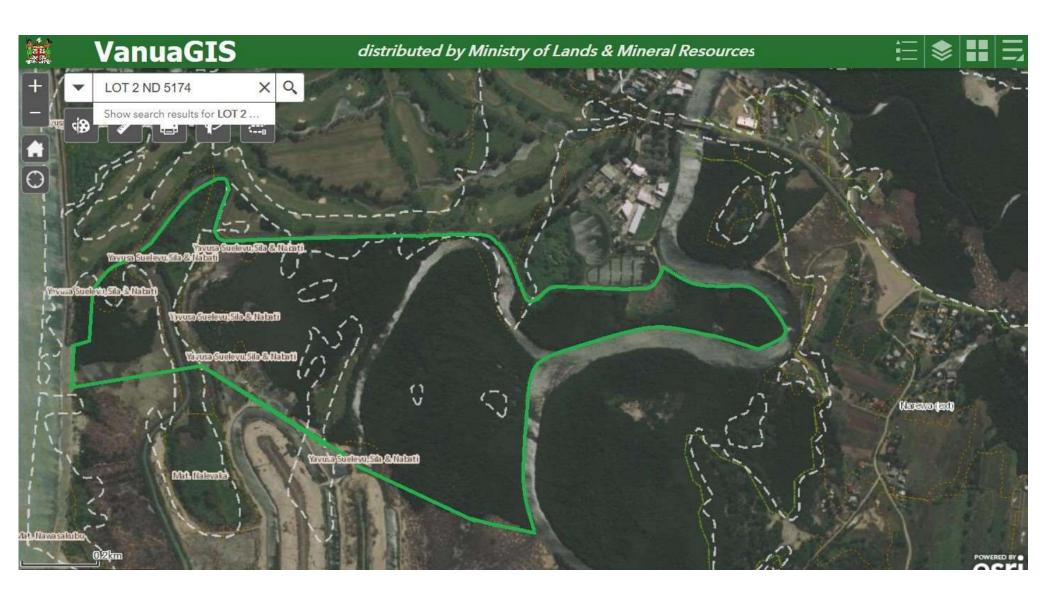

# Re: Denarau-Central State Foreshore Lease.

The "<u>RGL</u>" is a private company (formed and registered on the 9<sup>th</sup> day of May 2019), its Founding Director & Board Chairman is the Na MOMOLEVU na TUI NADI Ratu Vuniyani Navuniuci, who had applied for the said State Foreshore Lease (Official Fiji Revenue Receipt# 279973) dated the 5<sup>th</sup> February 2019 and was advised by the Director Lands on the 24<sup>th</sup> October 2019 to submit "Funding Sources" for the proposed developments on the same.

## 4.0 ATTACHMENTS

Attached are the completed processes of FIA & FRW as mentioned above and the current process of getting the Foreshore Land Parcel demarcated is almost completed so this meeting between ourselves (Messrs MOMOLEVU TUI NADI – RGL BOARD CHAIRMAN, Waisea Tuinacau RGL Board Secretary & your goodself) will ascertain whether or not your Company will be in a financial position to become our Major Shareholder/Partners in order for you to hold, control and administer the business projects on Denarau-Central.