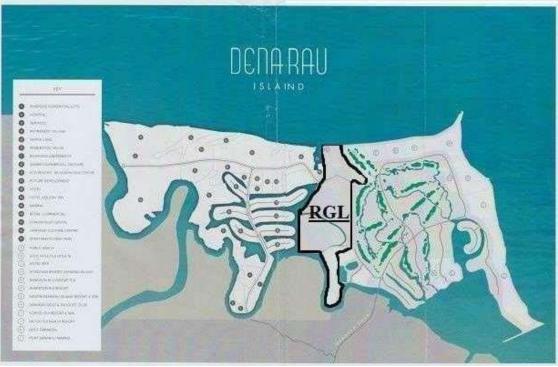

# Re: "DENARAU ISLAND" RGL DevelopmentProjects.

18th November 2021

Sir,

# Re: Denarau-Central State Foreshore Lease.

The "<u>RGL</u>" is a private company (formed and registered on the 9<sup>th</sup> day of May 2019), its Founding Director & Board Chairman is the Na MOMOLEVU na TUI NADI Ratu Vuniyani Navuniuci, who had applied for the said State Foreshore Lease (Official Fiji Revenue Receipt# 279973) dated the 5<sup>th</sup> February 2019 and was advised by the Director Lands on the 24<sup>th</sup> October 2019 to submit "Funding Sources" for the proposed developments on the same.

## 4.0 ATTACHMENTS

Attached are the completed processes of FIA & FRW as mentioned above and the current process of getting the Foreshore Land Parcel demarcated is almost completed so this meeting between ourselves (Messrs MOMOLEVU TUI NADI – RGL BOARD CHAIRMAN, Waisea Tuinacau RGL Board Secretary & your goodself) will ascertain whether or not your Company will be in a financial position to become our Major Shareholder/Partners in order for you to hold, control and administer the business projects on Denarau-Central.