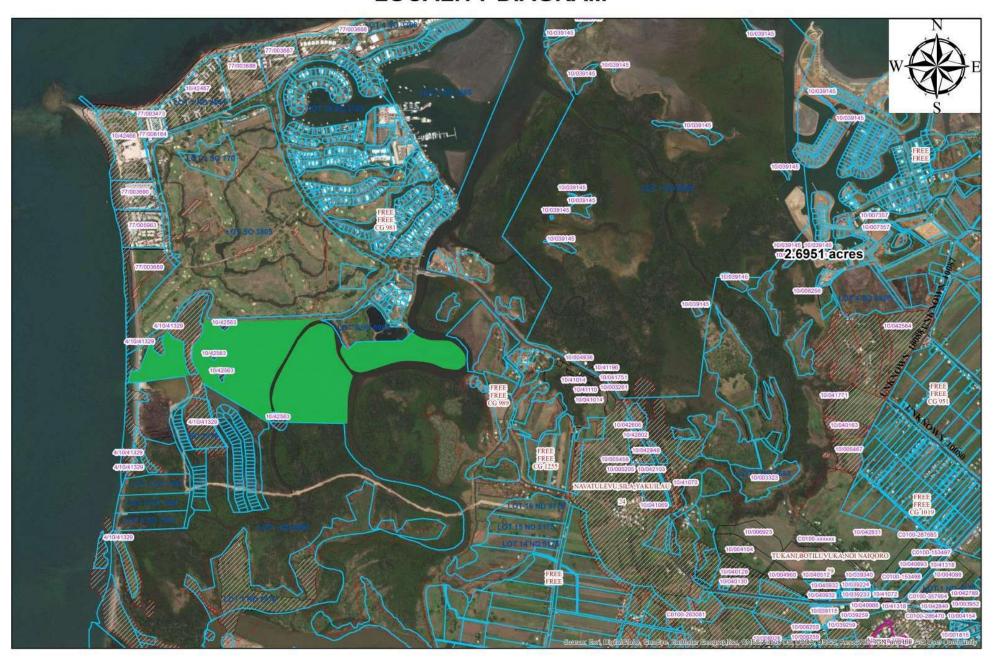

# Re: Denarau-Central State Foreshore Lease.

The "<u>RGL</u>" is a private company (formed and registered on the 9<sup>th</sup> day of May 2019), its Founding Director & Board Chairman is the Na MOMOLEVU na TUI NADI Ratu Vuniyani Navuniuci, who had applied for the said State Foreshore Lease (Official Fiji Revenue Receipt# 279973) dated the 5<sup>th</sup> February 2019 and was advised by the Director Lands on the 24<sup>th</sup> October 2019 to submit "Funding Sources" for the proposed developments on the same.

## 4.0 ATTACHMENTS

Attached are the completed processes of FIA & FRW as mentioned above and the current process of getting the Foreshore Land Parcel demarcated is almost completed so this meeting between ourselves (Messrs MOMOLEVU TUI NADI – RGL BOARD CHAIRMAN, Waisea Tuinacau RGL Board Secretary & your goodself) will ascertain whether or not your Company will be in a financial position to become our Major Shareholder/Partners in order for you to hold, control and administer the business projects on Denarau-Central.

- 4.1 Having stated the above, being in a partnership and based upon the completion of the Survey Plans, Valuation, INVESTOR/RGL Scheme Plans, Environment Impact Assessment and Concept Plans, etc... RGL is holistically willing to offer your good company, purchase outright hundred (130) acres of the land in discussions for a total price of thirty-three million dollars(F\$35M).
- **4.2** The said purchase will only be applicable and valid through a memorandum of agreement (MOA) and or a memorandum of understanding (MOU) and or both between Investor and RGL.
- 4.3 Subsequent to the latter, the foreshore beachfront has six islets which accumulate to thirty (30) acres of native owned properties whereby the landowning units have already acquired a lease title.
- 4.4 If the investor agrees to purchase the thirty acres from the Fijian landowning unit where a MOU willalso be undertaken, the purchase price will be thirty-five million dollars (\$35M) in totality forthe full ownership of the one hundred and thirty (130) acres by investor. Given the latter, this willprovide your good company the full practical and theoretical support inclusive of the genuine understanding between the land-owning unit and your company.
- 4.5 As stated herein, the Investor will have to accommodate RGL seventeen and half million dollars (F\$17.5M) in advance to holistically cater for all the remaining legal processes and procedures and requirements which RGL will prioritize.
- 4.6 Upon completion all the legal processes and procedures inclusive of all requirements pertaining the acquirement of the said land and upon the receipt of title, RGL/INVESTOR will further discuss the operations and administrative functions which will be carried out by your good company.